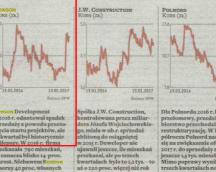

> Ivas zalecenia pejavally się dla Atal mo oraz ZW. Construction I Polnordu tych pierwszych spółek są już na po wycen z raportów. W przypadku JW uciton dyskonto siega ponad 20 przy opadku Polnordu 30 - 67 prze, – ale 34 spałek kontowań, w ciągu ostatnich I w śwież z skie zakonie ktary. 80 okazyma z konientych 20 - 80 prze skieży skieże skonientych 20 - 80 prze skieży skież konientych 20 - 80 prze skież konie skiej konie skież konie skież konie skiej kon