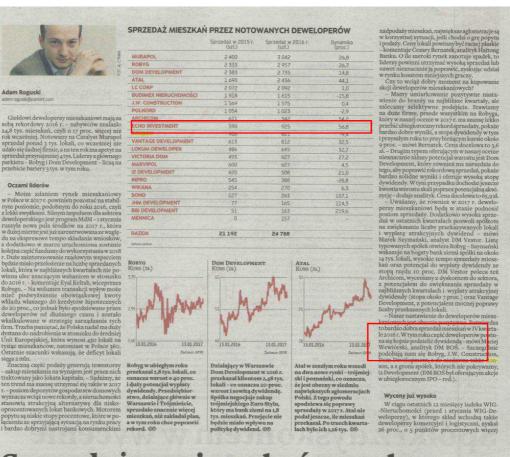

niż indeka szerokiceo rynku. Z groma szołek, które zajmują się stricte sprzedażą mieszkań, najlepię wypadł Atal – kurs wzreśoł o 36 proc. w roc.), Dom Development (+16 proc.) oraz społkani, które znajdują się pod lupą natwiększej liczby analityków, sął liderzy – Roby Pom Development. Sredniż scie docelowych w raportach wydanych tub aktualizowanych u. Bieżący ktore społki ciej ciel kurstegiem Jda Robygu to 3,272 przywielskach g Ab 2. Bieżący ktore społki ciej ciel jest wie je lesz duży potenciał. Dia Dom Development średni o cyrk aj ał wielej ciel w tube o zastał – to o cyrk za ktoreki na bom Development średni o cyrk za ktoreki społki to za jest wie je starze

> Ivas zalecenia pejavally się dla Atal mo oraz ZW. Construction I Polnordu tych pierwszych spółek są już na po wycen z raportów. W przypadku JW uciton dyskonto siega ponad 20 przy opadku Polnordu 30 - 67 prze, – ale 34 spałek kontowań, w ciągu ostatnich I w śwież z skie zakonie ktary. 80 okazyma z konientych 20 - 80 prze skieży skieże skonientych 20 - 80 prze skieży skież konientych 20 - 80 prze skież konie skiej konie skież konie skież konie skiej kon